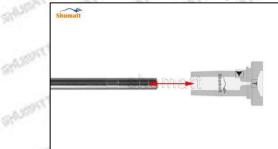

### 2.1.F00VC01523 Injector Valve Assembly's Installation Precautions

- (1) Clean the injector valve assembly in an ultrasonic cleaner for 3-5 minutes before installation, so as to make the stains, dust, rust-proof oil oxides, paraffin base, naphthenic base, intermediate base, salt, lead naphthenate, zinc naphthenate, sodium petroleum sulfonate, barium petroleum sulfonate, calcium petroleum sulfonate, tallow diamine trioleate, rosinamine on the surface of the valve assembly fall off.
- (2) Use compressed air to clean the cleaning fluid attached to the surface of the valve assembly after cleaning, and clean it up to the standard of use, as below
- (3) When installing the valve stem, make sure that the valve stem and the bonnet must ensure that the valve stem can move smoothly in it. as below

(4) When installing the valve stem, make sure that the valve stem and the bonnet must ensure that the valve stem can move smoothly in it. as below

If the injector steel ball and the ball seat are not installed in accordance with the standard, it may cause serious damage to the injector valve assembly