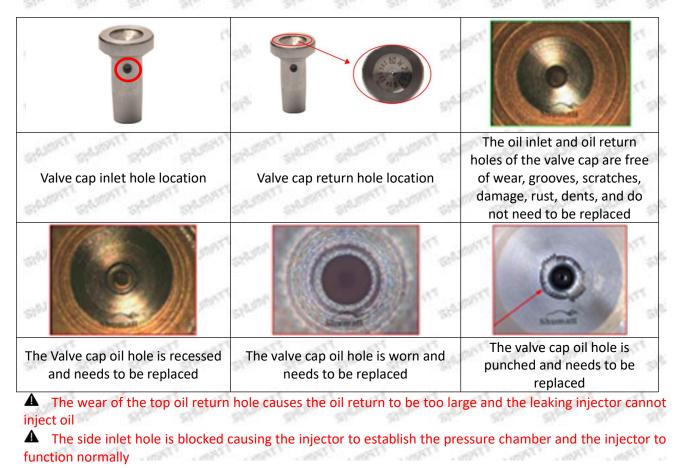

### (1) Valve Cap

Under the microscope, magnify 20 times to check that the oil inlet hole of the valve cap and the oil return hole of the bonnet are not worn, grooved, scratched, damaged, rusted or dented.

Mob/Whatsapp: +86 13410541523 Email : <u>ruby@shumatt.com</u> © 2022 Shenzhen Shumatt Technology Co., Ltd Tel: +8675523215133 Website : <u>www.shumatt.com</u>

## • Wear of the cap cavity can cause the injector to work properly when the injector is badly delayed.

(2) Valve Rod

Microscope amplification 20 times, check the valve rod for wear, not smooth surface color, rust

▲ The excessive clearance between the stem wear and the housing and between the cap causes an injector delay

A The valve stem lag will cause the injector to start the solenoid to start, and the oil needle can not return quickly after the nozzle is opened

• Check the injector components before replacing the injector valve assembly according following the injector service manual to avoid further damage to the injector valve assembly.