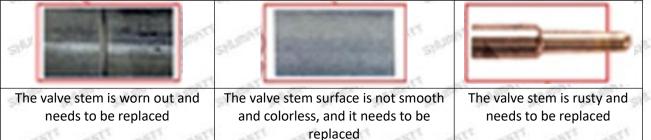

## • Wear of the cap cavity can cause the injector to work properly when the injector is badly delayed.

(2) Valve Rod

Microscope amplification 20 times, check the valve rod for wear, not smooth surface color, rust

▲ The excessive clearance between the stem wear and the housing and between the cap causes an injector delay

A The valve stem lag will cause the injector to start the solenoid to start, and the oil needle can not return quickly after the nozzle is opened

• Check the injector components before replacing the injector valve assembly according following the injector service manual to avoid further damage to the injector valve assembly.