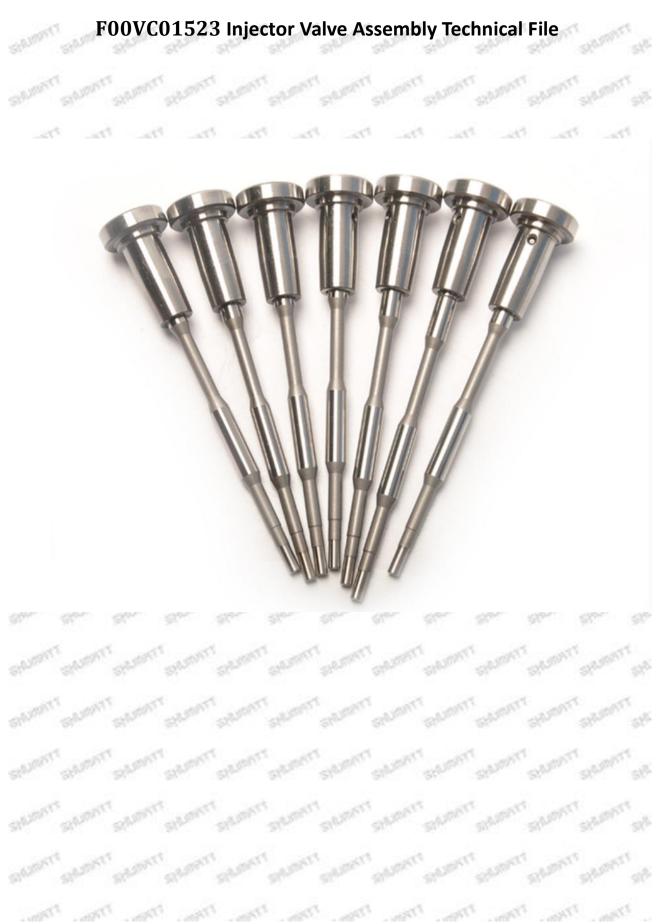

### 1. F00VC01523 Injector Valve Assembly's Introduction

## 1.1.F00VC01523 Injector Valve Assembly's Basic Information

| Title | China made brand new fuel injector valve assembly F00VC01523 | 10 |
|-------|--------------------------------------------------------------|----|
| SKU   | G1S8F00VC01523                                               | 4  |