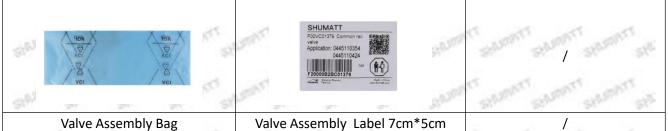

### 1.6.F00VC01523 Injector Valve Assembly's Packing List

#### (1) Valve Assembly's spare parts list Serial 1 2 Number Image Valve Assembly Box (Square Valve Assembly Anti-rust Injector Valve Assembly Name Paper is optional) Protect the valve assembly Valve Assembly Part Prevent the valve assembly Description from being damaged by Number F00VC01523 from rusting colliding Serial Δ 5 Number Image Valve Assembly Box VCI Anti-rust Bag Name (Cylindrical is optional) Protect the valve assembly Prevent the valve assembly from being damaged by Description from rusting colliding

Minors are prohibited from using the injector valve assembly, valve assembly anti-rust paper, valve assembly box, and VCI anti-rust bag to avoid personal injury.

The valve assembly box is recyclable and can be reused.

VCI anti-rust bag is non-degradable material, please dispose of it properly after use.