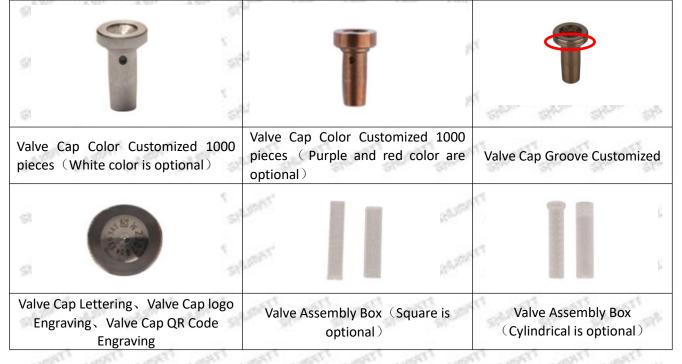

### 1.5.F00VC01523 Injector Valve Assembly's Customized Service

(1) Valve Assembly's Customized Service: Meet the customized needs of OEM manufacturers for shell lettering, logo engraving, injector internal packaging, injector external packaging and labels customized, etc.

Mob/Whatsapp: +86 13410541523 Email : <u>ruby@shumatt.com</u> © 2022 Shenzhen Shumatt Technology Co., Ltd Tel: +8675523215133 Website : www.shumatt.com

(2) Valve Assembly's Customized Service Requirements:

Customized valve assembly box are no less than 100 pieces.

Customized valve assembly groove no less than 100 pieces.

The purchased of customized valve assembly are no less than 1000 pieces.

The purchased of customized valve cap engraving contents are no less than 1000 pieces.

The purchased of customized valve colors are no less than between 1000 -10000 pieces.

Customized products involve the need of specify logo, the OEM manufacturer needs to provide trademark authorization and the sample of logo image file.