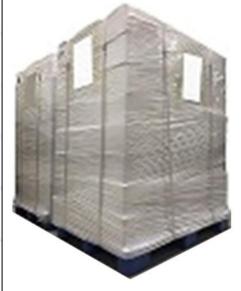

**Pallet Shipping:** Use fumigation free and recycling trays that meet export requirements, and use white wrapping protective film to wrap and bind with cable ties for the outside, such as picture No. 4, Also, the products can be packaged according to customers' requirements.

Pic No.2 International express packaging: Wrapped with yellow tape after wrapping black protective film

Pic No.3

**Pallet Shipping:** Use pallet that meet export requirements, and use white wrapping protective film to wrap and bind with cable ties